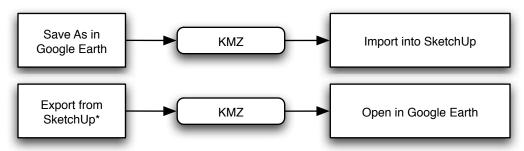

#### SketchUp and Google Earth for Mac\*

\*Google Earth for Mac Plugin required, available for free from our website

# SketchUp and Google Earth for Windows\*

\*Google Earth for Windows Plugin required, available for free from our website