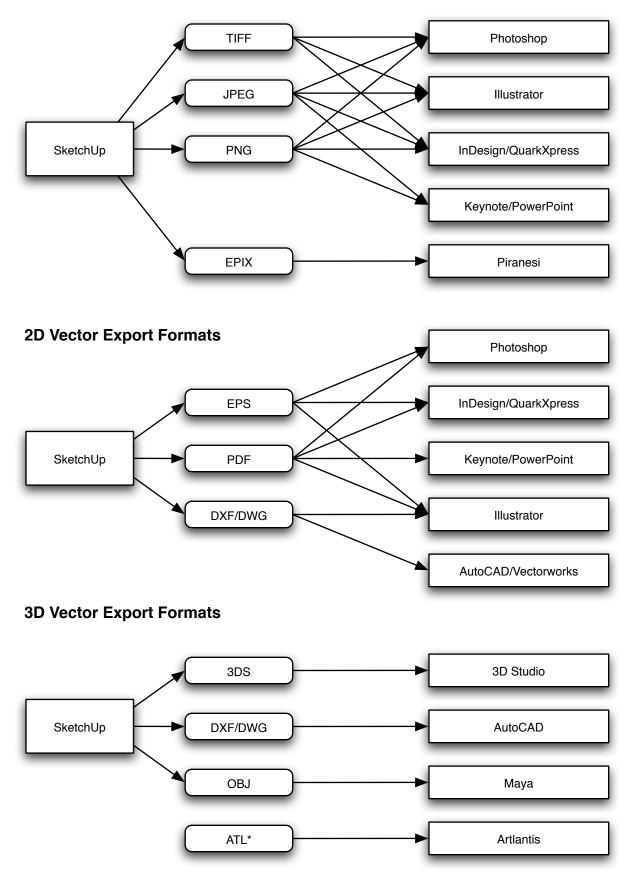

## SketchUp to Photoshop

#### SketchUp to Illustrator

## SketchUp to InDesign/QuarkXpress

#### **SketchUp to Piranesi**

#### SketchUp to Vectorworks 12\*

\*Vectorworks 12 Import Plugin required, available for free from our website

## SketchUp to Vectorworks, all versions

#### SketchUp and 3D Studio

## SketchUp and AutoCAD

## **Raster Export Formats**

\*Requires Artlantis R Plugin available free from our website